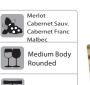

#### COMTE ROYAL bordeaux - red

The juicy fruit character of this wine brings out black-currant freshness as well as ripeness.