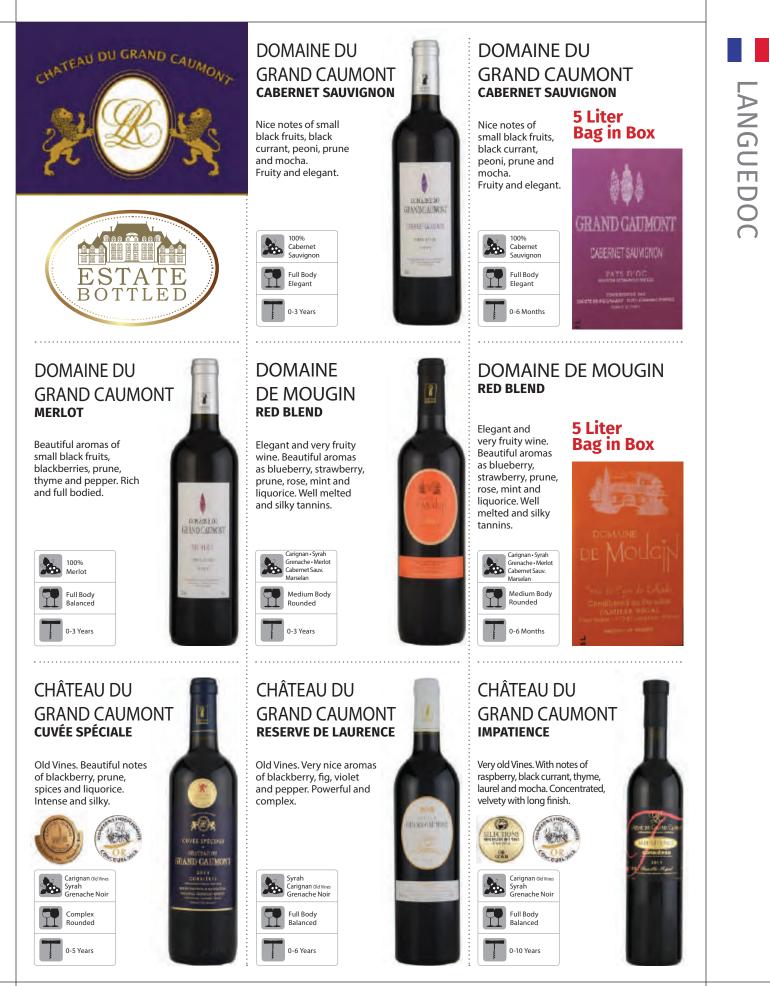

#### DOMAINE DU GRAND CAUMONT SYRAH

Delicate notes of violet, strawberry, cherry, spices and pepper. Complex and refined.

#### CHÂTEAU DU GRAND CAUMONT **RED BLEND**

Nice notes of blackberry, black olive, violet, laurel and pepper. Powerful and well balanced.

| Carignan<br>Syrah<br>Grenache Noir |
|------------------------------------|
| Full Body<br>Balanced              |
| 0-4 Years                          |

CHÂTEAU DU GRAND CAUMONT CUVÉE TRADITION Beautiful notes of small black fruit as blueberry, raspberry and spices. Aromatic, elegant and supple.

#### Carignan Old Vines Syrah Grenache Noir

1 A

EAND CAEMON'

Full Body Round

ALLS

\*Vintages and prices subject to change without notice.