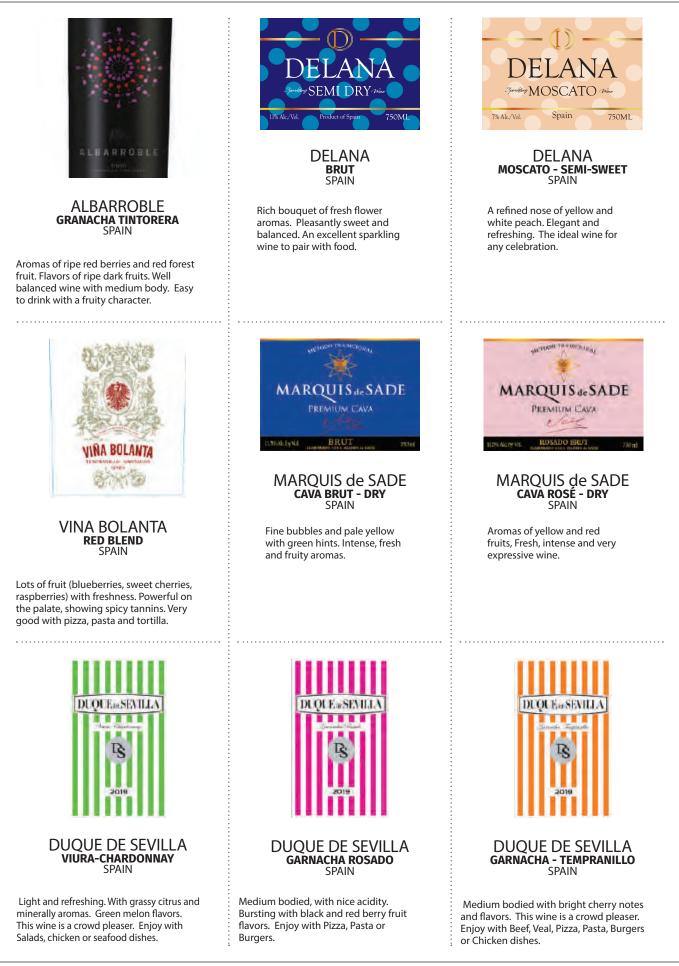

with greenish reflexes. The bouquet is delicate with notes of peach and nutmeg. Full and strong on the palate, persistent.

|   | 100% Kerner    |
|---|----------------|
| 1 | Full and Stong |
| T | 3 Years +      |









Weeknight warrior!



0-5 Years











2022

34



#### CRIFO **SQUARCIONE APPASSIMENTO**

Elegant with notes of dried raisins. Velvety with long finish.

#### 6 PACK **CARTON BOX**







#### CRIFO AUGUSTALE DOCG

Intense and bold with big finish. Jammy with hints of smoke tobacco and herbs.

#### **6 PACK CARTON BOX**









#### **CRYFUS SIGNATURE WHITE** VSQDOP

Fresh and fruity with aromas of ripe apple and peach blossoms.

#### Bombino Bianco Single Variety Floral and Fruity 3-10 Years







36

\*Vintages and prices subject to change without notice.















Medium - Full bodied, with black and red berry fruit notes and flavors. This wine is a crowd pleaser. Enjoy with Pizza, Pasta, Burgers or a Steak



2022





#### **QTA JA PIAS RED WINE**

Aromas of ripe red fruits. Fruity, elegant and silky with long finish.





Aromas of fruits. Fresh, balanced and well structured.



LAS



Aromas of delicate citrus and melon. Balanced acidity on finish.





#### **MAU MARIA DOC VINHOS VERDES** WHITE WINE

Fresh

Balanced

0-5 Years

MARIA

MAU



#### THOMAS **STOPFER GRÜNER VELTLINER**

Dry, fresh, hints of peach with white pepper finish.



Elegant Balanced 0-3 Years



0-3 Years





Zweigelt de.

Full Body Rounded

0-5 Years



2022

40

\*Vintages and prices subject to change without notice.

#### SANTA MARINA WHITE

Pleasant and fo