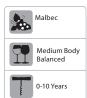

# DON CRISTOBAL 1492

VINEDOS Y BODEGA MENDOZA - ARGENTINA

Bonarda, Sangiovese Medium Body

Balanced

0-10 Years

#### DON CRISTOBAL 1492 Malbec

With great expression and aromas reminiscent of red fruits and spices. In the mouth it is balanced with soft tannins and a wide finish.

42

0

NTINA

ш

G 2 4

Medium Body