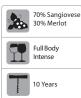

|   | 90% Sangiovese<br>10% Merlot |
|---|------------------------------|
| 7 | Full Body<br>Intense         |
|   | 10 Years                     |