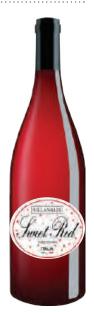

#### VILLANALDI Sweet red igt

Pleasant, fruity, hints of berries and cherry. Serve chilled.

Howati

1.6.1.

MELANALIS

TALLA