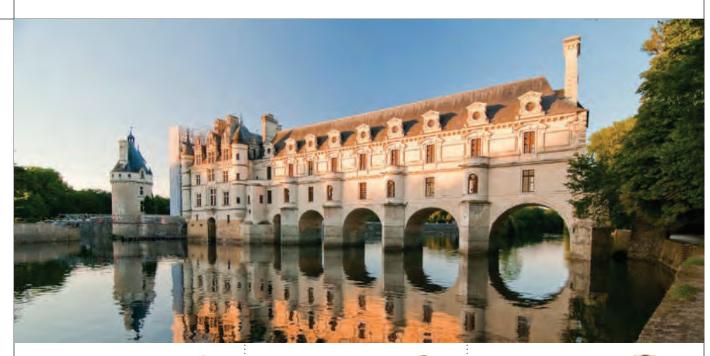

#### CUVÉE SAINT-CERE SANCERRE SAUVIGNON BLANC

Balanced in acidity. Notes of citrus, apples and pears

#### Wine Spirits 91 BEST BUY POINTS

 100%

 Sauvignon

 Blanc

 Fresh

 Balanced

 O-10 Years