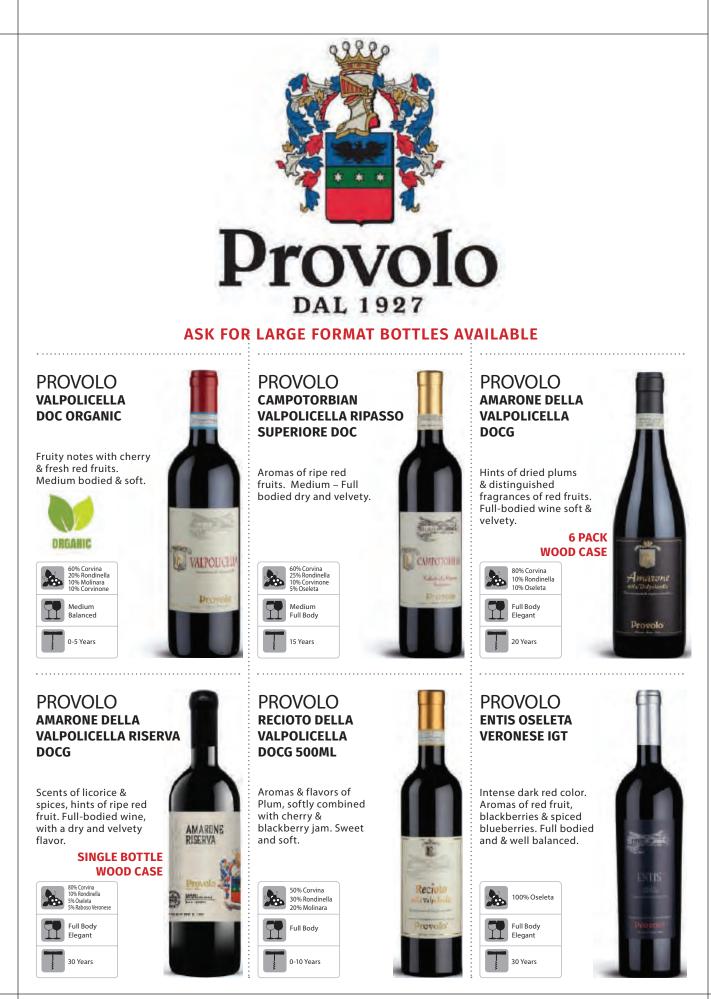

#### VILLANALDI **VALPOLICELLA DOC**

Floral with red fruits. Well structured with hints of nuts and vanilla.

WALPOLICELLE

itan

#### VILLANALDI VALPOLICELLA RIPASSO **SUPERIORE DOC**

Red berries with hints of ripe plum. Full body, balanced, slightly spicy finish.

|   | 60% Corvina<br>20% Rondinella<br>20% Corvinone |
|---|------------------------------------------------|
| 7 | Medium Body<br>Balanced                        |
|   |                                                |

#### VILLANALDI **AMARONE DELLA VALPOLICELLA DOCG**

| 80% Corvina<br>15% Rondinella<br>5% Molinara |  |
|----------------------------------------------|--|
| Medium Body<br>Balanced                      |  |
| 0-10 Years                                   |  |

#### VILLANALDI **APPASIGINO ROSSO VENETO IGT**

Ripe cherries, wild berries with hints of vanilla. Well structured, rounded with a pleasant palate.

60% Corvina 20% Rondinella 20% Corvinone Medium Body Balanced