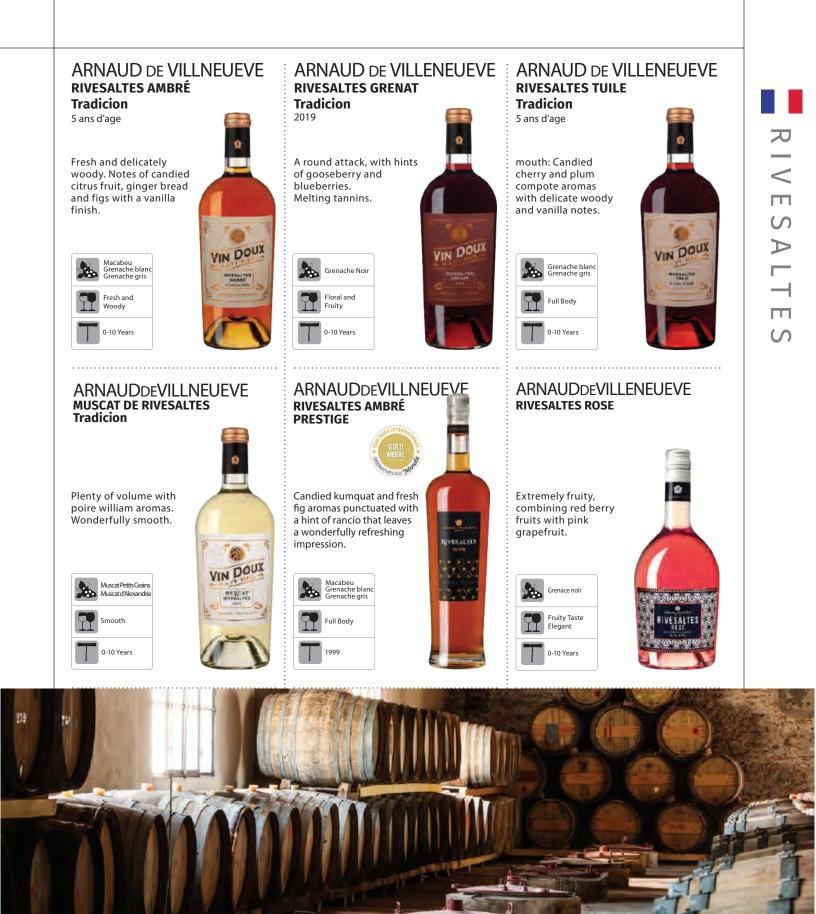

AIS DE CRISTAL PINEAU DES CHARENTES ROUGE

The Rouge Pineau goes well with red berry fruit tart or chocolate cake. With a notes of dried cherry



CHAMPAGNE

# SPARKLING

BRIET

MEDICIS

COGNA

### PLAIMONT TERROIRS & CHÂTEAUX



Packed with dark fruits and dense tannins. Richness contrasts with the black-plum flavors and acidity that promise longterm aging

#### PRÉPHYLLOXÉRIQUES SAINT

#### MONT tannat

Power and intensity are justified by blackberry fruits shot through with acidity, with a surprisingly elegant, fresh aftertaste.



Cinquies

SAINT

0001/1500

VIGNES PRÉPHYLLOXÉRIQUES

SAINT MONT

**WINE** ENTHUSIAST

/100

RY REE

PRODUIT DE PRANCE

La Madeleine de SAINT MONT

" Vinnoble de la fin du XIX" sibch-





\*Vintages and prices subject to change without notice.

6

ALLESTAR







#### DOMAINE DU GRAND CAUMONT SYRAH

Delicate notes of violet, strawberry, cherry, spices and pepper. Complex and refined.





#### CHÂTEAU DU GRAND CAUMONT **RED BLEND**

Nice notes of blackberry, black olive, violet, laurel and pepper. Powerful and well balanced.

| Carignan<br>Syrah<br>Grenache Noir |
|------------------------------------|
| Full Body<br>Balanced              |
| 0-4 Years                          |

CHÂTEAU DU GRAND CAUMONT CUVÉE TRADITION Beautiful notes of small black fruit as blueberry, raspberry and spices. Aromatic, elegant and supple.

#### Carignan Old Vines Syrah Grenache Noir

1 A

EAND CAEMON'

Full Body Round

ALLS

\*Vintages and prices subject to change without notice.





#### ROBERT **KLINGENFUS** SIGNATURE RIESLING

Dry, fruity and mineral. Hint