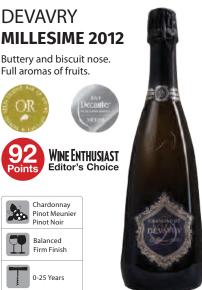

**DEVAVRY** 

Light, elegant and shiny pink color. Floral nose surrounded by roses and litchis. A gooseberry and pomegranate crispy on the first with little raspberries and strawberries hints.