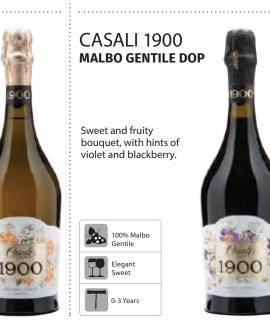

#### **CASALI 1900 MALVASIA DOLCE IGP**

Aromatic bouquet with exotic notes, citrus fruit, white peach and linden blossom aromas

ALLSTAR

0-3 Years

Pleasant, fruity, hints of berries and cherry. Serve chilled.

Bonarda Fresh Medium Sweet 0-3 Years

0-3 Years