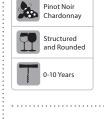

#### ROBERT **KLINGENFUS** SIGNATURE **PINOT NOIR**

Fresh and smokey. Notes of raspberry and prunes.

| ROBERT         |
|----------------|
| KLINGENFUS     |
| SIGNATURE      |
| GEWURZTRAMINER |

Aromatic and perfumed. Dry with notes of grapefruit and vanilla.

| <b>*</b> | Pinot Noir            |
|----------|-----------------------|
| 7        | Light Body<br>Elegant |
| T        | 0-5 Years             |