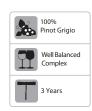

#### MERAN pinot nero riserva "zeno"

The colour is a vivid ruby red. Fresh and fruity on the nose, reminiscent of wild berries as strawberries and wild cherries. Elegant on the palate, wellbodied, with noticeable tannins, fine and long finish.

|   | 100%<br>Pinot Nero       |
|---|--------------------------|
|   | Full Body<br>Long Fisish |
| T | 5 Years +                |