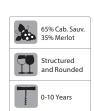

#### CHÂTEAU DU GRAND CAUMONT **RED BLEND**

Nice notes of blackberry, black olive, violet, laurel and pepper. Powerful and well balanced.

| Carignan<br>Syrah<br>Grenache Noir |
|------------------------------------|
| Full Body<br>Balanced              |
| 0-4 Years                          |