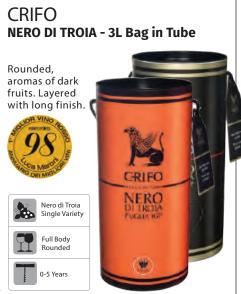

#### CRIFO **SQUARCIONE APPASSIMENTO**

Elegant with notes of dried raisins. Velvety with long finish.