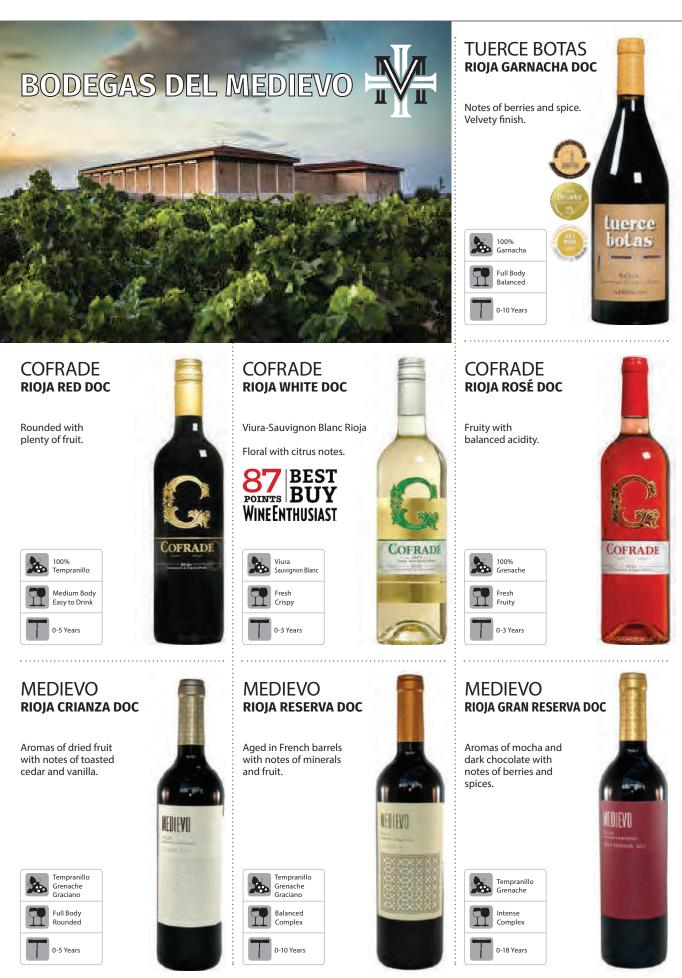

oft with a long finish.



#### MERAN kerner "graf"

Straw yellow with greenish reflexes. The bouquet is delicate with notes of peach and nutmeg. Full and strong on the palate, persistent.

|   | 100% Kerner    |
|---|----------------|
| 1 | Full and Stong |
| T | 3 Years +      |









Weeknight warrior!



0-5 Years











2022

34



#### CRIFO **SQUARCIONE APPASSIMENTO**

Elegant with notes of dried raisins. Velvety with long finish.

#### 6 PACK **CARTON BOX**







#### CRIFO AUGUSTALE DOCG

Intense and bold with big finish. Jammy with hints of smoke tobacco and herbs.

#### **6 PACK CARTON BOX**









#### **CRYFUS SIGNATURE WHITE** VSQDOP

Fresh and fruity with aromas of ripe apple and peach blossoms.

#### Bombino Bianco Single Variety Floral and Fruity 3-10 Years







36

\*Vintages and prices subject to change without notice.















Medium - Full bodied, with black and red berry fruit notes and flavors. This wine is a crowd pleaser. Enjoy with Pizza, Pasta, Burgers or a Steak



2022





#### **QTA JA PIAS RED WINE**

Aromas of ripe red fruits. Fruity, elegant and silky with long finish.





Aromas of fruits. Fresh, balanced and well structured.



LAS



Aromas of delicate citrus and melon. Balanced acidity on finish.





#### **MAU MARIA DOC VINHOS VERDES** WHITE WINE

Fresh

Balanced

0-5 Years

MARIA

MAU



#### THOMAS **STOPFER GRÜNER VELTLINER**

Dry, fresh, hints of peach with white pepper finish.



Elegant Balanced 0-3 Years



0-3 Years





Zweigelt de.

Full Body Rounded

0-5 Years



2022

40

\*Vintages and prices subject to