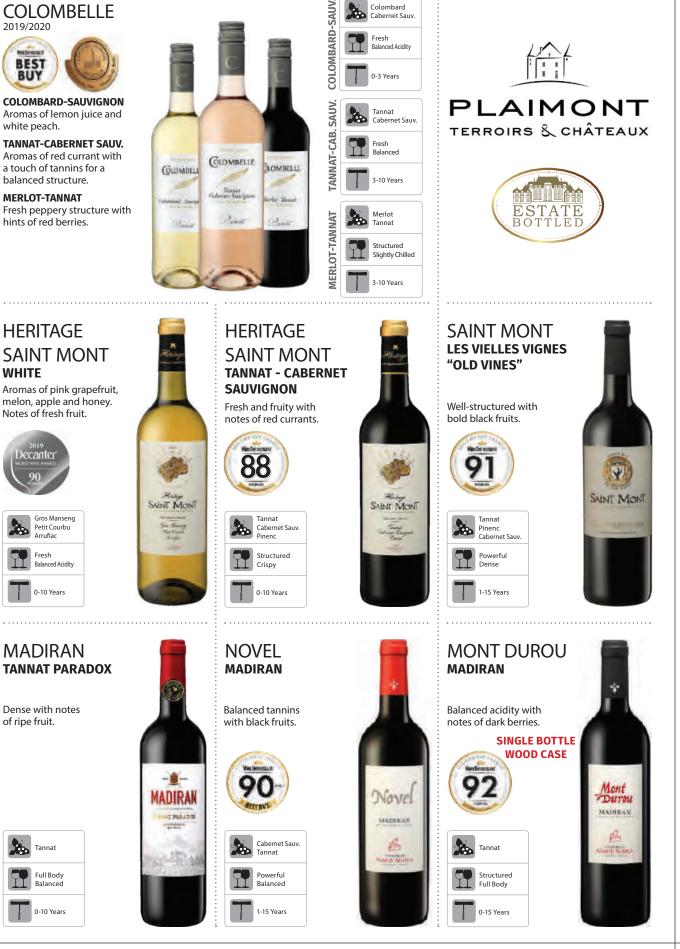

### PLAIMONT TERROIRS & CHÂTEAUX

Packed with dark fruits and dense tannins. Richness contrasts with the black-plum flavors and acidity that promise longterm aging

#### PRÉPHYLLOXÉRIQUES SAINT

#### MONT tannat

Power and intensity are justified by blackberry fruits shot through with acidity, with a surprisingly elegant, fresh aftertaste.

Cinquies

SAINT

0001/1500

VIGNES PRÉPHYLLOXÉRIQUES

SAINT MONT

**WINE** ENTHUSIAST

/100

RY REE

PRODUIT DE PRANCE

La Madeleine de SAINT MONT

" Vinnoble de la fin du XIX" sibch-

\*Vintages and prices subject to change without notice.

6