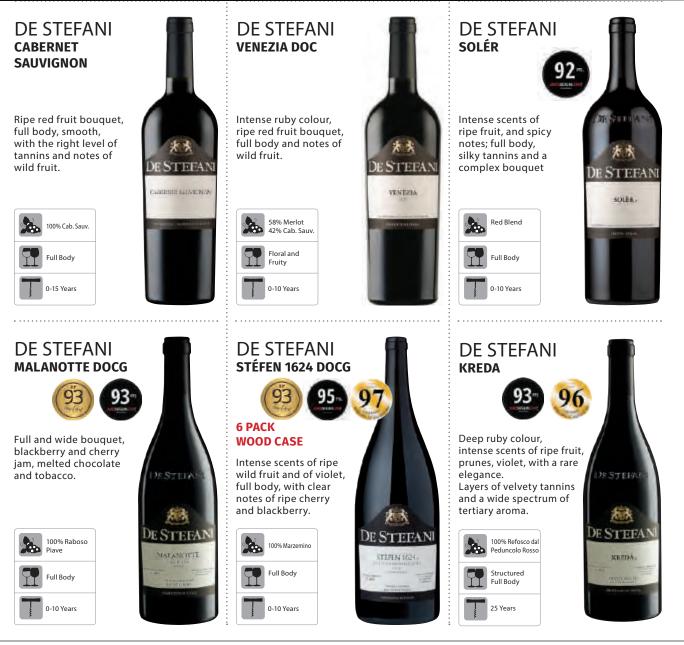

**APPASIGINO ROSSO VENETO IGT**

Ripe cherries, wild berries with hints of vanilla. Well structured, rounded with a pleasant palate.



60% Corvina 20% Rondinella 20% Corvinone Medium Body Balanced

0-7 Years

ALLESTAR

\*Vintages and prices subject to change without notice.







#### **CORTE FORNELLO BARDOLINO SUPERIORE DOCG** "RIFLESSO"



Complex with hints of ripe fruit, undergrowth and cherry. Full-bodied flavor and tannic.

Corvina Veronese 70%



Merzemino 20% Rondinella 10%



ALLISTAR

Tannic Ripe Fruit 10 Years

2022



#### **CORTE FORNELLO CUSTOZZA SUPERIORE DOC** "RIFLESSO"



Ripe fruit with a slight hint of vanilla. Harmonious and velvety tasting notes with a light round body.







10 Years



## DE STEFANI

- VENEZIA 1866 —

#### ASK FOR LARGE FORMAT BOTTLES AVAILABLE



30

\*Vintages and prices subject to change without notice.

DESTE







**MERAN MERANER-SCHICKENBURG** "GRAF" falstaff 90 The colour is a bright ruby red. The bouquet reminds of violets and almonds, elegant and soft on the palate with a wellbalanced fruit acidity and a harmonious finish. 100% Meranese Schiava Elegant Well Balanced NUMBER OF STREET 3 Years

#### MERAN pinot nero riserva "zeno"

The colour is a vivid ruby red. Fresh and fruity on the nose, reminiscent of wild berries as strawberries and wild cherries. Elegant on the palate, wellbodied, with noticeable tannins, fine and long finish.

|   | 100%<br>Pinot Nero       |
|---|--------------------------|
|   | Full Body<br>Long Fisish |
| T | 5 Years +                |

#### MERAN pinot grigio "festival"

Vivid straw yellow. In