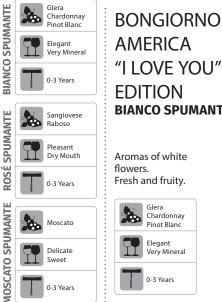

#### CON-TRÉ

**BIANCO SPUMANTE** EXTRA DRY NV Aromas of white flowers. Fresh and fruity.

**ROSÉ SPUMANTE** EXTRA DRY NV Delicate aroma. Fresh and crispy.

MOSCATO SPUMANTE DOLCE NV Aromas of orange blossom and lime. Balsamic notes.

#### AMERICA "I LOVE YOU" **EDITION BIANCO SPUMANTE**