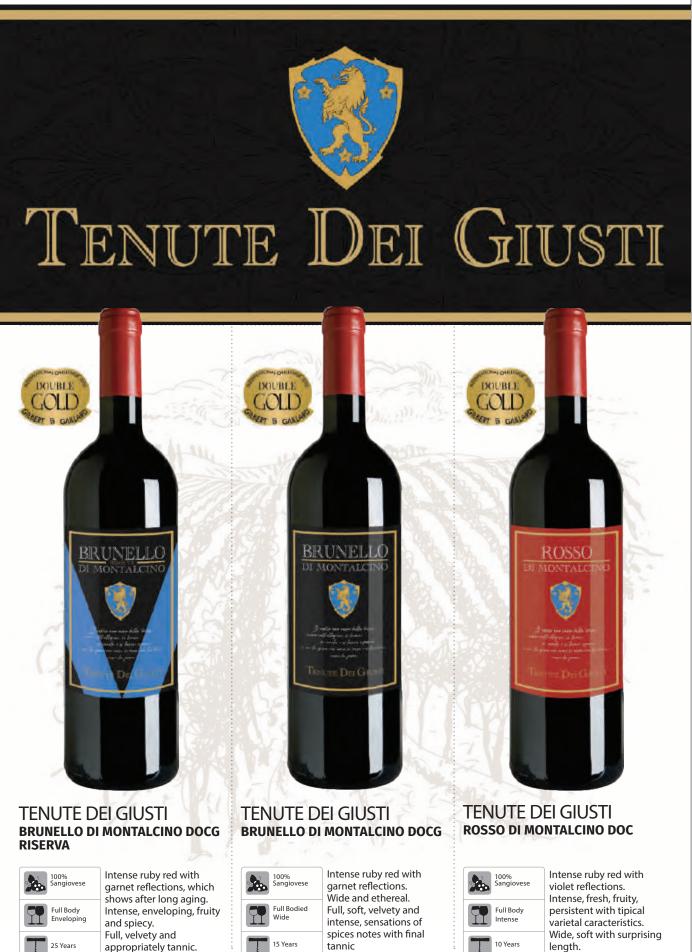

#### VILLA ILANGI chianti riserva

Bordeaux color. Intense with a slight hint of vanilla on the finish. Intense, full and full-bodied flavor with delicate tannins Pairings: Grilled meat, Stews, Stew, Structured dishes.

|   | 90% Sangiovese<br>10% Merlot |
|---|------------------------------|
| 7 | Full Body<br>Intense         |
|   | 10 Years                     |

#### VILLA ILANGI Il bossù

Color ruby red tending to garnet. Bouquet of ripe red fruits, vanilla, balsamic, spices. Intense persistent flavor of great complexity.

#### VILLA ILANGI chianti

|   | 80% Sangiovese<br>10% Cannaiolo<br>10% Merlot |
|---|-----------------------------------------------|
| 1 | Full Body                                     |
|   | 10 Years                                      |

Ruby red color Slightly vegetable ripe red fruits. Quite intense flavor with the presence of tannins.

FONTINO

LANGI

HANT

#### NUNZI CONTI 2019 CHIANTI CLASSICO DOCG ANNATA

Velvety tannins with notes of berries.

#### NUNZI CONTI 2017 chianti classico docg riserva

Silky smooth and smokey with notes of fruit and spice.

#### NUNZI CONTI 2015 chianti classico docg vigna elisa gran selezione

#### Aged in oak.

Intense aromas of smoke and ripe fruit, velvety with long finish.