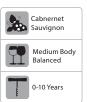

# DON CRISTOBAL 1492

VINEDOS Y BODEGA MENDOZA - ARGENTINA

Bonarda, Sangiovese Medium Body

Balanced

0-10 Years

#### DON CRISTOBAL 1492 **Cabernet Sauvignon**

Red and black fruits prevail on the palate. The presence of the typical Cabernet tannins generates an elegant structure.