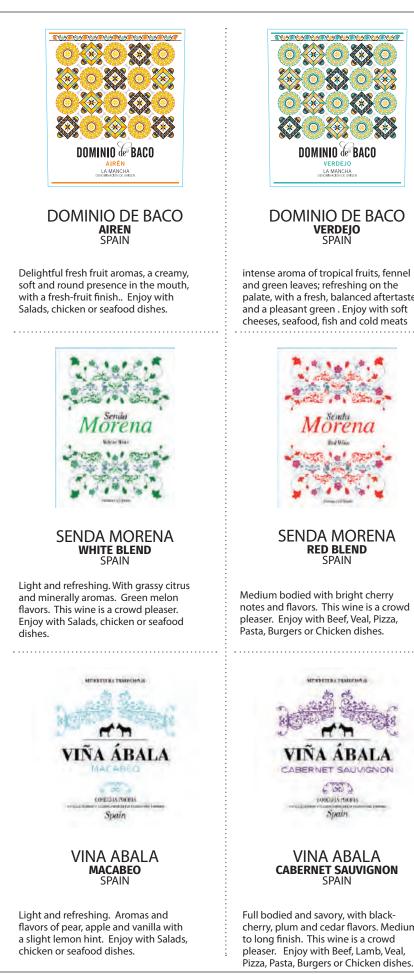

h greenish reflexes. The bouquet is delicate with notes of peach and nutmeg. Full and strong on the palate, persistent.

|   | 100% Kerner    |
|---|----------------|
| 1 | Full and Stong |
| T | 3 Years +      |









Weeknight warrior!



0-5 Years











2022

34



#### CRIFO **SQUARCIONE APPASSIMENTO**

Elegant with notes of dried raisins. Velvety with long finish.

#### 6 PACK **CARTON BOX**







#### CRIFO AUGUSTALE DOCG

Intense and bold with big finish. Jammy with hints of smoke tobacco and herbs.

#### **6 PACK CARTON BOX**









#### **CRYFUS SIGNATURE WHITE** VSQDOP

Fresh and fruity with aromas of ripe apple and peach blossoms.

#### Bombino Bianco Single Variety Floral and Fruity 3-10 Years







36

\*Vintages and prices subject to change without notice.















Medium - Full bodied, with black and red berry fruit notes and flavors. This wine is a crowd pleaser. Enjoy with Pizza, Pasta, Burgers or a Steak



2022





#### **QTA JA PIAS RED WINE**

Aromas of ripe red fruits. Fruity, elegant and silky with long finish.





Aromas of fruits. Fresh, balanced and well structured.



LAS



Aromas of delicate citrus and melon. Balanced acidity on finish.





#### **MAU MARIA DOC VINHOS VERDES** WHITE WINE

Fresh

Balanced

0-5 Years

MARIA

MAU



#### THOMAS **STOPFER GRÜNER VELTLINER**

Dry, fresh, hints of peach with white pepper finish.



Elegant Balanced 0-3 Years



0-3 Years





Zweigelt de.

Full Body Rounded

0-5 Years



2022

40

\*Vintages and prices subject to change without notice.

#### SANTA MARINA WHITE

Pleasant and forwar