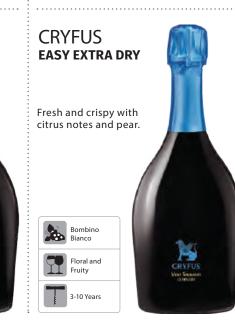

soft with a long finish.



#### MERAN kerner "graf"

Straw yellow with greenish reflexes. The bouquet is delicate with notes of peach and nutmeg. Full and strong on the palate, persistent.

|   | 100% Kerner    |
|---|----------------|
| 1 | Full and Stong |
| T | 3 Years +      |









Weeknight warrior!



0-5 Years











2022

34



#### CRIFO **SQUARCIONE APPASSIMENTO**

Elegant with notes of dried raisins. Velvety with long finish.

#### 6 PACK **CARTON BOX**







#### CRIFO AUGUSTALE DOCG

Intense and bold with big finish. Jammy with hints of smoke tobacco and herbs.

#### **6 PACK CARTON BOX**









#### **CRYFUS SIGNATURE WHITE** VSQDOP

Fresh and fruity with aromas of ripe apple and peach blossoms.

#### Bombino Bianco Single Variety Floral and Fruity 3-10 Years







36

\*Vintages and prices subject to change without notice.















Medium - Full bodied, with black and red berry fruit notes and flavors. This wine is a crowd pleaser. Enjoy with Pizza, Pasta, Burgers or a Steak



2022





#### **QTA JA PIAS RED WINE**

Aromas of ripe red fruits. Fruity, elegant and silky with long finish.





Aromas of fruits. Fresh, balanced and well structured.



LAS



Aromas of delicate citrus and melon. Balanced acidity on finish.





#### **MAU MARIA DOC VINHOS VERDES** WHITE WINE

Fresh

Balanced

0-5 Years

MARIA

MAU



#### THOMAS **STOPFER GRÜNER VELTLINER**

Dry, fresh, hints of peach with white pepper finish.



Elegant Balanced 0-3 Years



0-3 Years





Zweigelt de.

Full Body Rounded

0-5 Years



2022

40

\*Vintages and prices subject