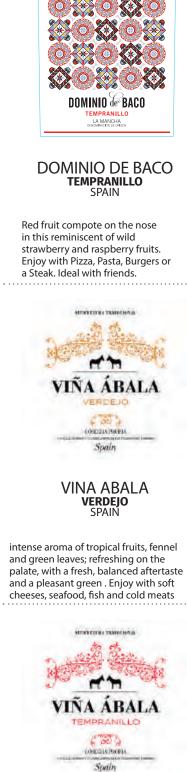

eenish reflexes. The bouquet is delicate with notes of peach and nutmeg. Full and strong on the palate, persistent.

|   | 100% Kerner    |
|---|----------------|
| 1 | Full and Stong |
| T | 3 Years +      |









Weeknight warrior!



0-5 Years











2022

34



#### CRIFO **SQUARCIONE APPASSIMENTO**

Elegant with notes of dried raisins. Velvety with long finish.

#### 6 PACK **CARTON BOX**







#### CRIFO AUGUSTALE DOCG

Intense and bold with big finish. Jammy with hints of smoke tobacco and herbs.

#### **6 PACK CARTON BOX**









#### **CRYFUS SIGNATURE WHITE** VSQDOP

Fresh and fruity with aromas of ripe apple and peach blossoms.

#### Bombino Bianco Single Variety Floral and Fruity 3-10 Years







36

\*Vintages and prices subject to change without notice.















Medium - Full bodied, with black and red berry fruit notes and flavors. This wine is a crowd pleaser. Enjoy with Pizza, Pasta, Burgers or a Steak



2022





#### **QTA JA PIAS RED WINE**

Aromas of ripe red fruits. Fruity, elegant and silky with long finish.





Aromas of fruits. Fresh, balanced and well structured.



LAS



Aromas of delicate citrus and melon. Balanced acidity on finish.





#### **MAU MARIA DOC VINHOS VERDES** WHITE WINE

Fresh

Balanced

0-5 Years

MARIA

MAU



#### THOMAS **STOPFER GRÜNER VELTLINER**

Dry, fresh, hints of peach with white pepper finish.



Elegant Balanced 0-3 Years



0-3 Years





Zweigelt de.

Full Body Rounded

0-5 Years



2022

40

\*Vintages and prices subject to change without notice.

#### SANTA MARINA WHITE

Pleasant and forward dr