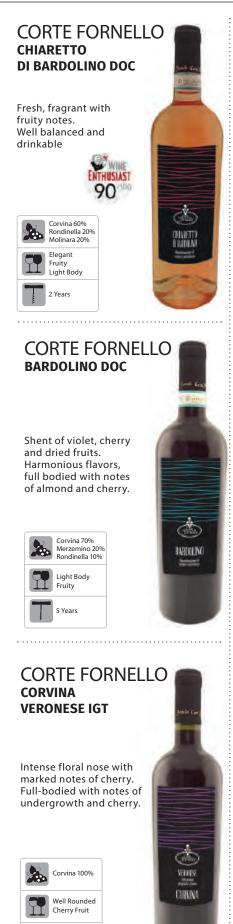

#### **CORTE FORNELLO BARDOLINO SUPERIORE DOCG** "RIFLESSO"

Complex with hints of ripe fruit, undergrowth and cherry. Full-bodied flavor and tannic.

Corvina Veronese 70%

Merzemino 20% Rondinella 10%

ALLISTAR

Tannic Ripe Fruit 10 Years

2022

#### **CORTE FORNELLO CUSTOZZA SUPERIORE DOC** "RIFLESSO"

Ripe fruit with a slight hint of vanilla. Harmonious and velvety tasting notes with a light round body.

10 Years