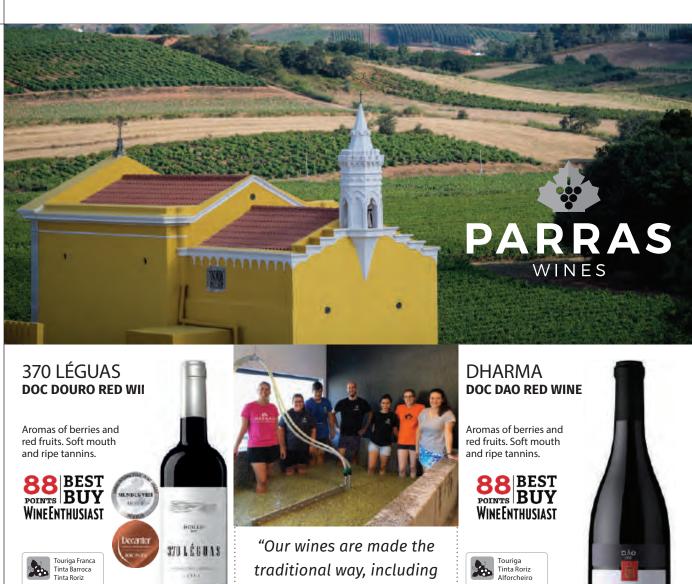

--|
| 1 | Full and Stong |
| T | 3 Years +      |









Weeknight warrior!



0-5 Years











2022

34



#### CRIFO **SQUARCIONE APPASSIMENTO**

Elegant with notes of dried raisins. Velvety with long finish.

#### 6 PACK **CARTON BOX**







#### CRIFO AUGUSTALE DOCG

Intense and bold with big finish. Jammy with hints of smoke tobacco and herbs.

#### **6 PACK CARTON BOX**









#### **CRYFUS SIGNATURE WHITE** VSQDOP

Fresh and fruity with aromas of ripe apple and peach blossoms.

#### Bombino Bianco Single Variety Floral and Fruity 3-10 Years







36

\*Vintages and prices subject to change without notice.















Medium - Full bodied, with black and red berry fruit notes and flavors. This wine is a crowd pleaser. Enjoy with Pizza, Pasta, Burgers or a Steak



2022





#### **QTA JA PIAS RED WINE**

Aromas of ripe red fruits. Fruity, elegant and silky with long finish.





Aromas of fruits. Fresh, balanced and well structured.



LAS



Aromas of delicate citrus and melon. Balanced acidity on finish.





#### **MAU MARIA DOC VINHOS VERDES** WHITE WINE

Fresh

Balanced

0-5 Years

MARIA

MAU



#### THOMAS **STOPFER GRÜNER VELTLINER**

Dry, fresh, hints of peach with white pepper finish.



Elegant Balanced 0-3 Years



0-3 Years





Zweigelt de.

Full Body Rounded

0-5 Years



2022

40

\*Vintages and prices subject to change without notice.

#### SANTA MARINA WHITE

Pleasant and forward drinking. Medium sweet with notes of figs and honey.



#### SANTA LAURA **DRY WHITE WINE**

Dry and fruity. Notes of citrus and summer fruits.



#### RODITIS R