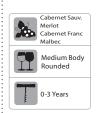

#### ARTIGUES DE SÉNÉJAC haut-medoc

Aromas of black fruits. Notes of toast and cocoa. Long finish.