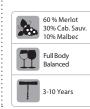

#### CHÂTEAU DU GRAND CAUMONT **RED BLEND**

Nice notes of blackberry, black olive, violet, laurel and pepper. Powerful and well balanced.

| Carignan<br>Syrah<br>Grenache Noir |
|------------------------------------|
| Full Body<br>Balanced              |
| 0-4 Years                          |