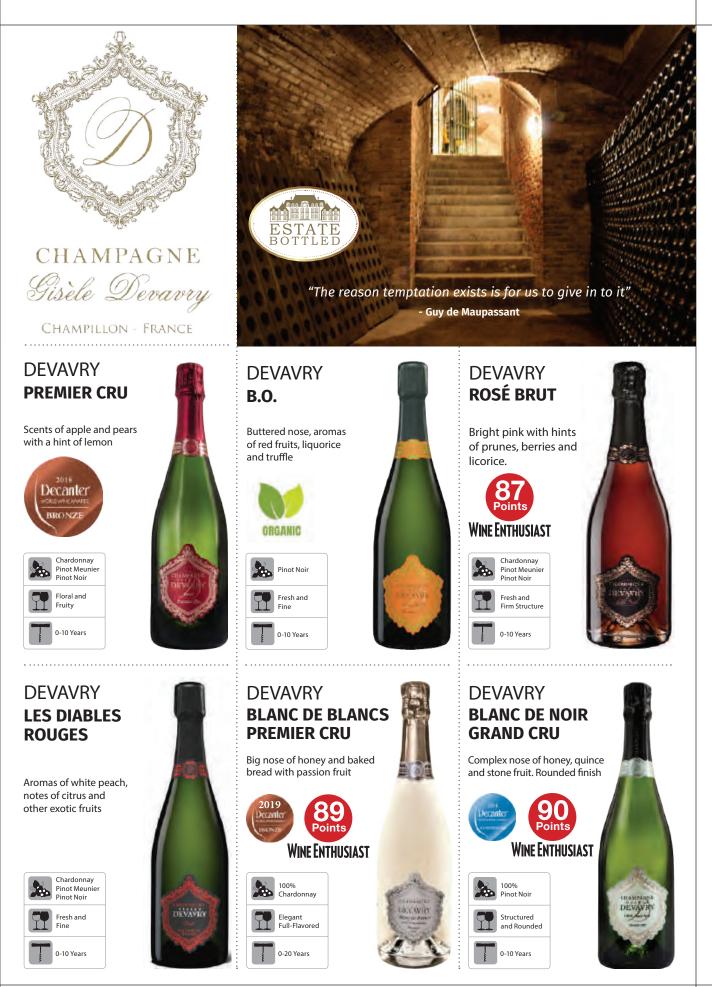

**DEVAVRY** 

Light, elegant and shiny pink color. Floral nose surrounded by roses and litchis. A gooseberry and pomegranate crispy on the first with little raspberries and strawberries hints.