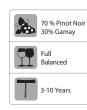

#### RESERVE DEL PUECH côtes du rhône

This fleshy & concentrated Rhone blend is packed with preserved raspberry and red cherry flavors. It's rich and velvety in mouthfeel, accented by spicy notes of dark chocolate and anise. The finish lingers softly on ripe, easy tannins.

60 % Grenache 30% Syrah 10% Carignan Fresh Balanced 3-10 Years