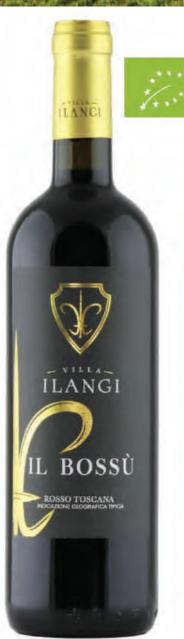

#### VILLA ILANGI Il bossù

Color ruby red tending to garnet. Bouquet of ripe red fruits, vanilla, balsamic, spices. Intense persistent flavor of great complexity.