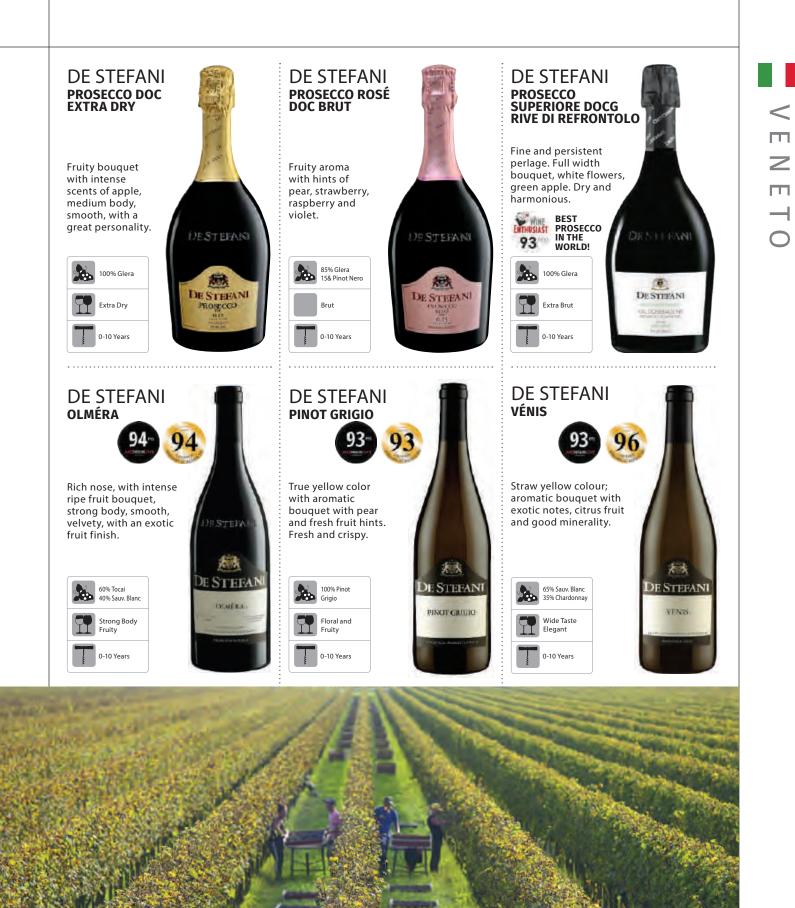

## DE STEFANI

- VENEZIA 1866 —

#### ASK FOR LARGE FORMAT BOTTLES AVAILABLE

30

\*Vintages and prices subject to change without notice.

DESTE

**MERAN MERANER-SCHICKENBURG** "GRAF" falstaff 90 The colour is a bright ruby red. The bouquet reminds of violets and almonds, elegant and soft on the palate with a wellbalanced fruit acidity and a harmonious finish. 100% Meranese Schiava Elegant Well Balanced NUMBER OF STREET 3 Years