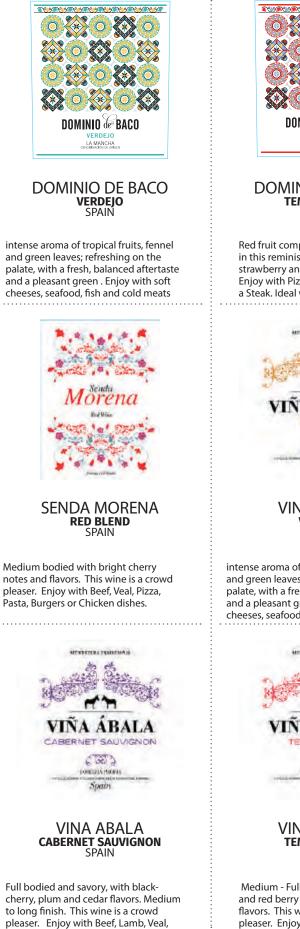

greenish reflexes. The bouquet is delicate with notes of peach and nutmeg. Full and strong on the palate, persistent.

|   | 100% Kerner    |
|---|----------------|
| 1 | Full and Stong |
| T | 3 Years +      |









Weeknight warrior!



0-5 Years











2022

34



#### CRIFO **SQUARCIONE APPASSIMENTO**

Elegant with notes of dried raisins. Velvety with long finish.

#### 6 PACK **CARTON BOX**







#### CRIFO AUGUSTALE DOCG

Intense and bold with big finish. Jammy with hints of smoke tobacco and herbs.

#### **6 PACK CARTON BOX**









#### **CRYFUS SIGNATURE WHITE** VSQDOP

Fresh and fruity with aromas of ripe apple and peach blossoms.

#### Bombino Bianco Single Variety Floral and Fruity 3-10 Years







36

\*Vintages and prices subject to change without notice.















Medium - Full bodied, with black and red berry fruit notes and flavors. This wine is a crowd pleaser. Enjoy with Pizza, Pasta, Burgers or a Steak



2022





#### **QTA JA PIAS RED WINE**

Aromas of ripe red fruits. Fruity, elegant and silky with long finish.





Aromas of fruits. Fresh, balanced and well structured.



LAS



Aromas of delicate citrus and melon. Balanced acidity on finish.





#### **MAU MARIA DOC VINHOS VERDES** WHITE WINE

Fresh

Balanced

0-5 Years

MARIA

MAU



#### THOMAS **STOPFER GRÜNER VELTLINER**

Dry, fresh, hints of peach with white pepper finish.



Elegant Balanced 0-3 Years



0-3 Years





Zweigelt de.

Full Body Rounded

0-5 Years



2022

40

\*Vintages and prices subject to change without notice.

#### SANTA MARINA WHITE

Pleasant and forward