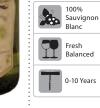

#### ROBERT **KLINGENFUS** SIGNATURE **PINOT NOIR**

Fresh and smokey. Notes of raspberry and prunes.

| ROBERT         |
|----------------|
| KLINGENFUS     |
| SIGNATURE      |
| GEWURZTRAMINER |

Aromatic and perfumed. Dry with notes of grapefruit and vanilla.

| <b>*</b> | Pinot Noir            |
|----------|-----------------------|
| 7        | Light Body<br>Elegant |
| T        | 0-5 Years             |