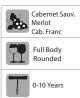

#### COMTE ROYAL BORDEAUX - WHITE

This perfumed wine offers good acidity as well as great fruitiness. The richness brings in creamy yellow fruit which comes through strongly along with the essential freshness.

| Sauvignon Blanc<br>Semillon<br>Muscadelle |
|-------------------------------------------|
| Medium Body<br>Rounded                    |
| 0-3 Years                                 |