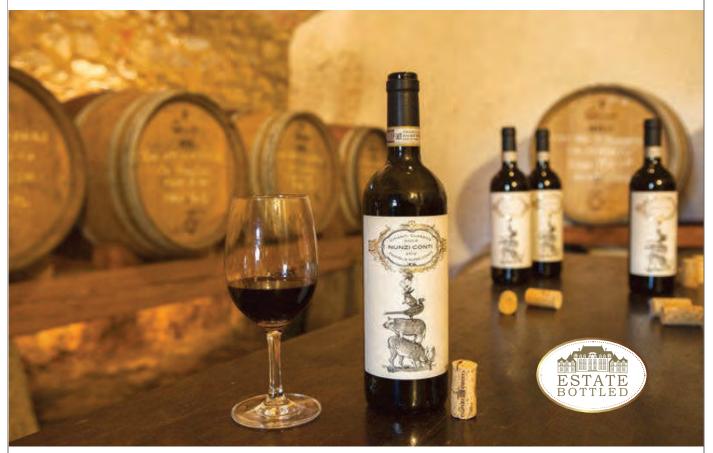

## 

Theanimalsthatcontinuouslyattackourgrapevinesaresoadored, we decided to depict them on our front label !!!

#### NUNZI CONTI 2019 CHIANTI CLASSICO DOCG ANNATA

Velvety tannins with notes of berries.