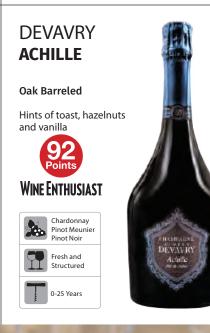

# DE STEFANI

#### VENEZIA 1866



#### DE SILIVEANI





WINTERECTATED STOCKED CONSTRUCTION OF THE OWNER



## DISTRIBUTION CATALOG





BEST PROSECCO IN THE WORLD! - WINE ENTHUSIAST



#### 2022

# DISTRIBUTION CATALOG

| CHAMPAGNE2-3     |
|------------------|
| FRENCH SPARKLING |
| COGNAC3          |
| GASCOGNE4-5      |
| RIVESALTES6-7    |
| LANGUEDOC8-9     |
| ALSACE10-11      |
| BORDEAUX12       |
| LOIRE VALLEY13   |
| FRANCE14         |
| TUSCANY15-19     |
| PIEMONTE20       |
| ITALY21-26       |
| VENETO27-31      |
| ALTO ADIGE       |
| PUGLIA           |
| SPAIN            |
| PORTUGAL         |
| AUSTRIA40        |
| GREECE41         |
| ARGENTINA42      |
| CANADA43         |
| YOUR NOTES44     |



2











#### BARONS DE MÉDICIS BLANC DE BLANCS

Light yellow color tints with vivid fine bubbles. Honey flavored with white peach and apricot hints. Well balanced and long lasting on the finish.

HRUI

MÉDICI

- 12

RISTA

PINEA



#### PALAIS DE CRISTAL PINEAU DES CHARENTES BLANC

Citrusy, with moderate sweetness and a silky full finish. The white Pineau goes well with blue cheese or sweet peach cobbler and many other desserts including ice cream.





**DEVAVRY** 

Light, elegant and shiny pink color. Floral nose surrounded by roses and litchis. A gooseberry and pomegranate crispy on the first with little raspberries and strawberries hints.



#### PALAIS DE CRISTAL PINEAU DES CHARENTES ROUGE

The Rouge Pineau goes well with red berry fruit tart or chocolate cake. With a notes of dried