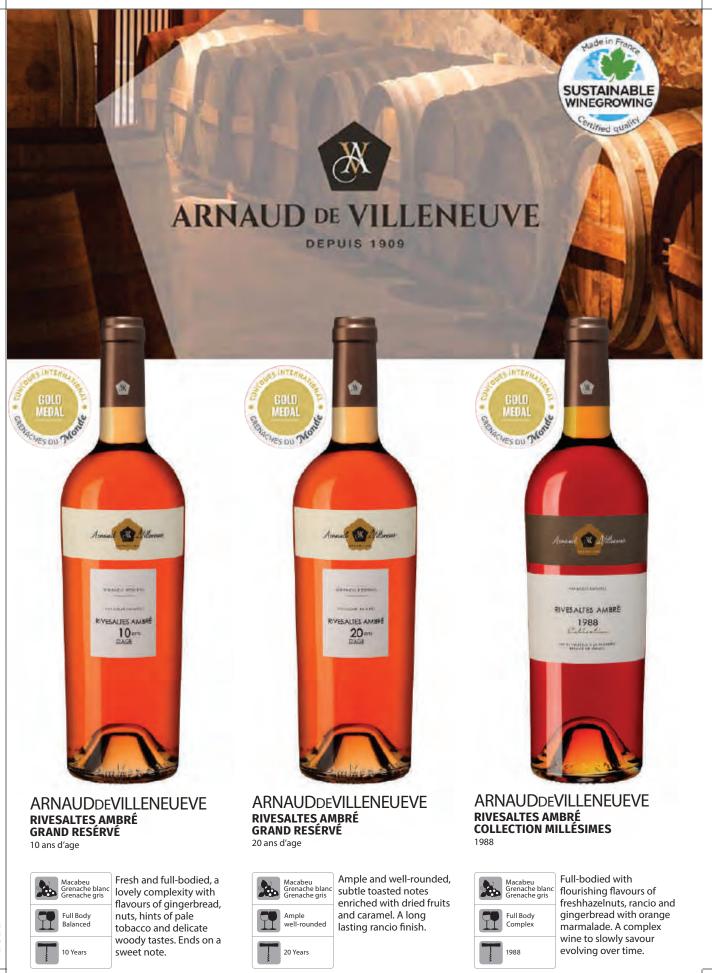

on the first with little raspberries and strawberries hints.



#### PALAIS DE CRISTAL PINEAU DES CHARENTES ROUGE

The Rouge Pineau goes well with red berry fruit tart or chocolate cake. With a notes of dried cherry



CHAMPAGNE

# SPARKLING

BRIET

MEDICIS

COGNA

### PLAIMONT TERROIRS & CHÂTEAUX



Packed with dark fruits and dense tannins. Richness contrasts with the black-plum flavors and acidity that promise longterm aging

#### PRÉPHYLLOXÉRIQUES SAINT

#### MONT tannat

Power and intensity are justified by blackberry fruits shot through with acidity, with a surprisingly elegant, fresh aftertaste.



Cinquies

SAINT

0001/1500

VIGNES PRÉPHYLLOXÉRIQUES

SAINT MONT

**WINE** ENTHUSIAST

/100

RY REE

PRODUIT DE PRANCE

La Madeleine de SAINT MONT

" Vinnoble de la fin du XIX" sibch-





\*Vintages and prices subject to change without notice.

6

ALLESTAR







#### DOMAINE DU GRAND CAUMONT SYRAH

Delicate notes of violet, strawberry, cherry, spices and pepper. Complex and refined.





#### CHÂTEAU DU GRAND CAUMONT **RED BLEND**

Nice notes of blackberry, black olive, violet, laurel and pepper. Powerful and well balanced.

| Carignan<br>Syrah<br>Grenache Noir |
|------------------------------------|
| Full Body<br>Balanced              |
| 0-4 Years                          |

CHÂTEAU DU GRAND CAUMONT CUVÉE TRADITION Beautiful notes of small black fruit as blueberry, raspberry and spices. Aromatic, elegant and supple.

#### Carignan Old Vines Syrah Grenache Noir

1 A

EAND CAEMON'

Full Body Round

ALLS

\*Vintages and prices subject to change without notice.





####