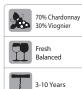

#### CAVE DE LA PETITE FONTAINE SANCERRE SAUVIGNON BLANC

Floral aromas, earthy and mineral with notes of citrus and green apple.

100% Sauvignon Blanc Freshness Acidity 0-5 Years