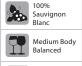

#### CAVE DE LA PETITE FONTAINE SANCERRE SAUVIGNON BLANC

Floral aromas, earthy and mineral with notes of citrus and green apple.

100% Sauvignon Blanc Freshness Acidity 0-5 Years