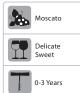

## CORTE DE PIERI

Floral notes and hints of citrus fruits and green apple. Fresh, sapid and persistent.

| * | 100% Glera        |
|---|-------------------|
| 7 | Delicate<br>Sweet |
|   | 0-10 Years        |